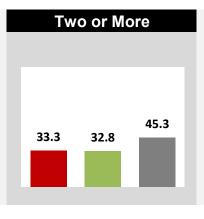

## **RUTGERS**

Camden

Newark

**New Brunswick** 

Back to Dashboard Menu

RUTGERS UNIVERSITY AND PEER INSTITUTIONS
4-YEAR GRADUATION RATES\*
BACHELORS OR EQUIVALENT
FIRST-TIME, FULL-TIME DEGREE-SEEKING STUDENTS
FALL 2014 ENTERING COHORT

#### **NEW BRUNSWICK**