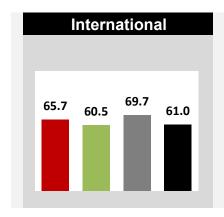

## **RUTGERS**

Camden

Newark

**New Brunswick** 

Back to Dashboard Menu

RUTGERS UNIVERSITY AND PEER INSTITUTIONS
4-YEAR GRADUATION RATES\*
BACHELORS OR EQUIVALENT
FIRST-TIME, FULL-TIME DEGREE-SEEKING STUDENTS
FALL 2014 ENTERING COHORT

#### **NEW BRUNSWICK**