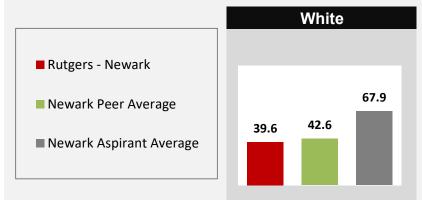

### **NEWARK**

\*GRS Graduation Rates are based on an adjusted cohort and may not match other graduation rate reporting. Source: Graduation Rate Survey (GRS), Integrated Postsecondary Education Data System (IPEDS)

<sup>■</sup> No students in cohort.