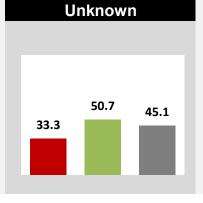

## **RUTGERS**

Camden

Newark

**New Brunswick** 

Back to Dashboard Menu

RUTGERS UNIVERSITY AND PEER INSTITUTIONS
4-YEAR GRADUATION RATES\*
BACHELORS OR EQUIVALENT
FIRST-TIME, FULL-TIME DEGREE-SEEKING STUDENTS
FALL 2014 ENTERING COHORT

#### **NEW BRUNSWICK**