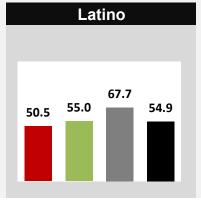

## **RUTGERS**

Camden

Newark

**New Brunswick** 

Back to Dashboard Menu

RUTGERS UNIVERSITY AND PEER INSTITUTIONS
4-YEAR GRADUATION RATES\*
BACHELORS OR EQUIVALENT
FIRST-TIME, FULL-TIME DEGREE-SEEKING STUDENTS
FALL 2014 ENTERING COHORT

#### **NEW BRUNSWICK**