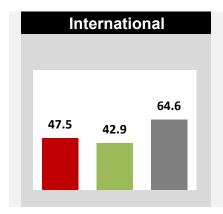

## **RUTGERS**

Camden

Newark

**New Brunswick** 

Back to Dashboard Menu

RUTGERS UNIVERSITY AND PEER INSTITUTIONS
4-YEAR GRADUATION RATES\*
BACHELORS OR EQUIVALENT
FIRST-TIME, FULL-TIME DEGREE-SEEKING STUDENTS
FALL 2014 ENTERING COHORT

#### **NEW BRUNSWICK**