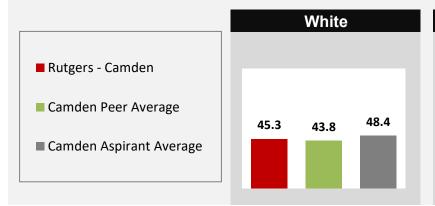

### **CAMDEN**

\*No students in cohort.

\*GRS Graduation Rates are based on an adjusted cohort and may not match other graduation rate reporting. Source: Graduation Rate Survey (GRS), Integrated Postsecondary Education Data System (IPEDS)