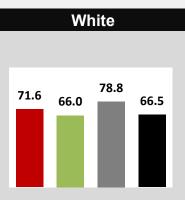

## **RUTGERS**

Camden

Newark

**New Brunswick** 

Back to Dashboard Menu

RUTGERS UNIVERSITY AND PEER INSTITUTIONS
4-YEAR GRADUATION RATES\*
BACHELORS OR EQUIVALENT
FIRST-TIME, FULL-TIME DEGREE-SEEKING STUDENTS
FALL 2014 ENTERING COHORT

#### **NEW BRUNSWICK**