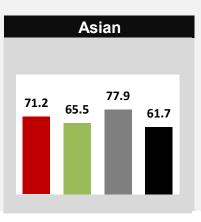

## **RUTGERS**

Camden

Newark

**New Brunswick** 

Back to Dashboard Menu

RUTGERS UNIVERSITY AND PEER INSTITUTIONS
4-YEAR GRADUATION RATES\*
BACHELORS OR EQUIVALENT
FIRST-TIME, FULL-TIME DEGREE-SEEKING STUDENTS
FALL 2014 ENTERING COHORT

#### **NEW BRUNSWICK**