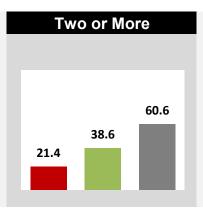

## **RUTGERS**

Camden

Newark

**New Brunswick** 

Back to Dashboard Menu

RUTGERS UNIVERSITY AND PEER INSTITUTIONS
4-YEAR GRADUATION RATES\*
BACHELORS OR EQUIVALENT
FIRST-TIME, FULL-TIME DEGREE-SEEKING STUDENTS
FALL 2014 ENTERING COHORT

#### **NEW BRUNSWICK**