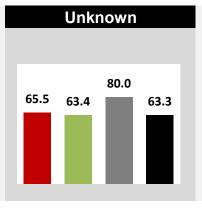

## **RUTGERS**

Camden

Newark

**New Brunswick** 

Back to Dashboard Menu

RUTGERS UNIVERSITY AND PEER INSTITUTIONS
4-YEAR GRADUATION RATES\*
BACHELORS OR EQUIVALENT
FIRST-TIME, FULL-TIME DEGREE-SEEKING STUDENTS
FALL 2014 ENTERING COHORT

#### **NEW BRUNSWICK**