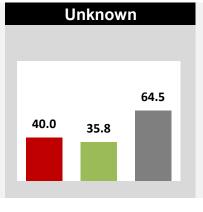

## **RUTGERS**

Camden

Newark

**New Brunswick** 

Back to Dashboard Menu

RUTGERS UNIVERSITY AND PEER INSTITUTIONS
4-YEAR GRADUATION RATES\*
BACHELORS OR EQUIVALENT
FIRST-TIME, FULL-TIME DEGREE-SEEKING STUDENTS
FALL 2014 ENTERING COHORT

#### **NEW BRUNSWICK**