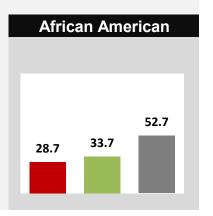

## **RUTGERS**

Camden

Newark

**New Brunswick** 

Back to Dashboard Menu

RUTGERS UNIVERSITY AND PEER INSTITUTIONS
4-YEAR GRADUATION RATES\*
BACHELORS OR EQUIVALENT
FIRST-TIME, FULL-TIME DEGREE-SEEKING STUDENTS
FALL 2014 ENTERING COHORT

#### **NEW BRUNSWICK**