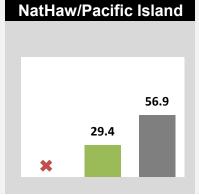

## **RUTGERS**

Camden

Newark

**New Brunswick** 

Back to Dashboard Menu

RUTGERS UNIVERSITY AND PEER INSTITUTIONS
4-YEAR GRADUATION RATES\*
BACHELORS OR EQUIVALENT
FIRST-TIME, FULL-TIME DEGREE-SEEKING STUDENTS
FALL 2014 ENTERING COHORT

#### **NEW BRUNSWICK**