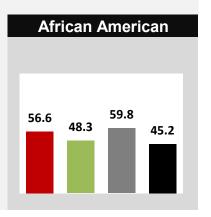

## **RUTGERS**

Camden

Newark

**New Brunswick** 

Back to Dashboard Menu

RUTGERS UNIVERSITY AND PEER INSTITUTIONS
4-YEAR GRADUATION RATES\*
BACHELORS OR EQUIVALENT
FIRST-TIME, FULL-TIME DEGREE-SEEKING STUDENTS
FALL 2014 ENTERING COHORT

#### **NEW BRUNSWICK**