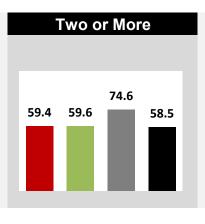

## **RUTGERS**

Camden

Newark

**New Brunswick** 

Back to Dashboard Menu

RUTGERS UNIVERSITY AND PEER INSTITUTIONS
4-YEAR GRADUATION RATES\*
BACHELORS OR EQUIVALENT
FIRST-TIME, FULL-TIME DEGREE-SEEKING STUDENTS
FALL 2014 ENTERING COHORT

#### **NEW BRUNSWICK**