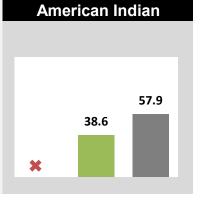

## **RUTGERS**

Camden

Newark

**New Brunswick** 

Back to Dashboard Menu

RUTGERS UNIVERSITY AND PEER INSTITUTIONS
4-YEAR GRADUATION RATES\*
BACHELORS OR EQUIVALENT
FIRST-TIME, FULL-TIME DEGREE-SEEKING STUDENTS
FALL 2014 ENTERING COHORT

#### **NEW BRUNSWICK**