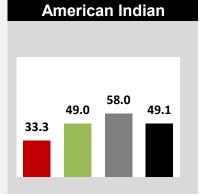

## **RUTGERS**

Camden

Newark

**New Brunswick** 

Back to Dashboard Menu

RUTGERS UNIVERSITY AND PEER INSTITUTIONS
4-YEAR GRADUATION RATES\*
BACHELORS OR EQUIVALENT
FIRST-TIME, FULL-TIME DEGREE-SEEKING STUDENTS
FALL 2014 ENTERING COHORT

#### **NEW BRUNSWICK**