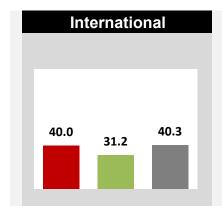

## **RUTGERS**

Camden

Newark

**New Brunswick** 

Back to Dashboard Menu

RUTGERS UNIVERSITY AND PEER INSTITUTIONS
4-YEAR GRADUATION RATES\*
BACHELORS OR EQUIVALENT
FIRST-TIME, FULL-TIME DEGREE-SEEKING STUDENTS
FALL 2014 ENTERING COHORT

#### **NEW BRUNSWICK**